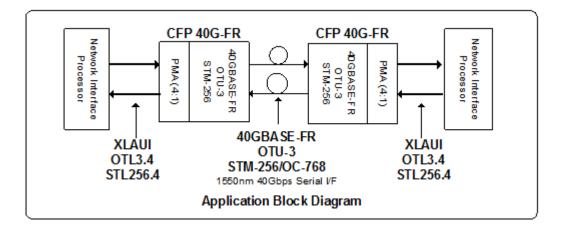

## **Applications**

- 40GE Enterprise switches and routers
- Carrier Grade 40GE Core-routers
- Point to Point and Ring Application
- Inter Rack Connection
- Other high speed data connections